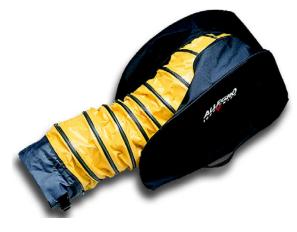

# **SPECIFICATIONS**

Product Description: Part Number: Style: STORAGE BAG - 12" (30.4cm), 16" (40.6cm) OR 20" (50.8cm) DUCT 9600-45 DUCT STORAGE BAG

## **GENERAL DESCRIPTION:**

Easy to transport and store, this durable polyester rectangular carry bag features reinforced handles, shoulder strap and dual zipper entry. Cylinder shape for tight controlled fit to hold 12" (30.4cm), 16" (40.6cm) or 20" (50.8cm) duct, up to 25' (7.62m) long.

### FEATURES:

- Reinforced carry handle
- Shoulder strap
- Dual zipper closure for ease of access
- Black color fabric with white lettering